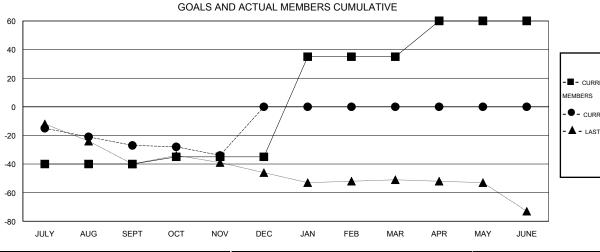

## **GMT**: Cindy Gregg **LOCATION VIRGINIA** $\mathsf{GMT}\;\mathsf{CA}\;1$

| Clubs                        |                  |           |                  |                  |  |  |  |
|------------------------------|------------------|-----------|------------------|------------------|--|--|--|
| RESULTS FOR 2016-2017        |                  |           |                  |                  |  |  |  |
| QUARTER                      | NEW CLUB<br>GOAL | NEW CLUBS | DROPPED<br>CLUBS | NET<br>GAIN/LOSS |  |  |  |
| JULY/AUG/SEPT<br>OCT/NOV/DEC | 0<br>0           | 0         | 1<br>1           | -1<br>-1         |  |  |  |
| JAN/FEB/MAR<br>APR/MAY/JUNE  | 1                | 0         | 0                | 0                |  |  |  |

|                       |                    | Members                             |                    |                  |  |  |  |
|-----------------------|--------------------|-------------------------------------|--------------------|------------------|--|--|--|
| RESULTS FOR 2016-2017 |                    |                                     |                    |                  |  |  |  |
| QUARTER               | NEW MEMBER<br>GOAL | CHARTER AND<br>NEW MEMBERS<br>ADDED | DROPPED<br>MEMBERS | NET<br>GAIN/LOSS |  |  |  |
| JULY/AUG/SEPT         | -40                | 17                                  | 44                 | -27              |  |  |  |
| OCT/NOV/DEC           | 5                  | 16                                  | 23                 | -7               |  |  |  |
| JAN/FEB/MAR           | 70                 | 0                                   | 0                  | 0                |  |  |  |
| APR/MAY/JUNE          | 25                 | 0                                   | 0                  | 0                |  |  |  |